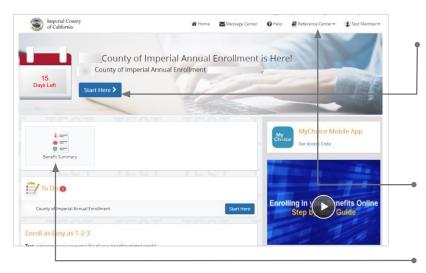

### Begin enrollment

Click 'Start Here' and follow the instructions to enroll in your benefits or waive coverage.

You must make your elections by the deadline on the calendar. If you miss the deadline you will waive any electable benefit coverage, and have to wait until the next annual enrollment period to enroll.

### Looking for more information

View plan details, carrier specifics and benefit guides by clicking 'Reference Center' in the main navigation.

# Want to review your current benefits

You have year-round access to your benefit summary and specific benefit elections at <u>www.benefitsolver.com</u>

# SCAN & ENROLL

Enroll in your benefits from your mobile device. Visit **www.benefitsolver.com** or simply scan this QR code and tap your way through your elections. If you don't already have a QR code reader on your smart phone or tablet, download one from your device's app store.