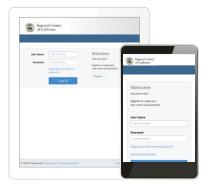

# ENROLLING IS EASY

| Welcome                 |                                                    |  |
|-------------------------|----------------------------------------------------|--|
| User Name               | First time here?                                   |  |
| <b>a</b>                | Register to create your<br>user name and password. |  |
| case sensitive Password | Register                                           |  |
| •                       |                                                    |  |
| case sensitive          |                                                    |  |

### Get started

Visit **www.benefitsolver.com** and login by entering your user name and password.

If you are a first-time user, click on 'Register' to set up your user name, password and security questions. Our 'Company Key' is **COI** (note: it's case sensitive).

#### Forgot your user name or password

- 1. Visit **www.benefitsolver.com** and click on the 'Forgot your user name or password?' link.
- 2. Enter your social security number, company key and date of birth.
- 3. Answer your Security Phrase.
- 4. Enter and confirm your new password, then click 'Continue' to return to this page and login.